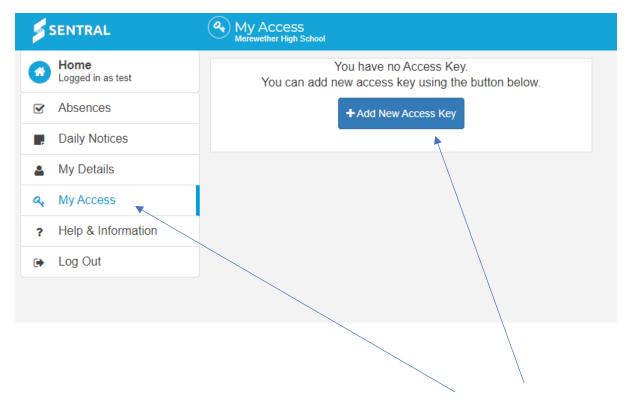

Parents/caregivers will need to add a new Access Key to link their child/children to an account

| SENTRAL                   | ( My Access<br>Merewether High School                                         | Notifications                                                                                                                   |
|---------------------------|-------------------------------------------------------------------------------|---------------------------------------------------------------------------------------------------------------------------------|
| Home<br>Logged in as test | You have no Access Key.<br>You can add new access key using the button below. | Please enter your access key below exactly as it appears in the<br>communications you received from the school. Access keys are |
| Services Absences         | + Add New Access Key                                                          | case sensitive and must be typed exactly as they appear.                                                                        |
| Daily Notices             |                                                                               | If you have not received an access key, please contact Merewether<br>High School to request one.                                |
| A My Details              |                                                                               |                                                                                                                                 |
| a, My Access              |                                                                               | Family/Student Key                                                                                                              |
| ? Help & Information      |                                                                               |                                                                                                                                 |
| G Log Out                 |                                                                               | Add Key                                                                                                                         |
|                           |                                                                               |                                                                                                                                 |
|                           |                                                                               |                                                                                                                                 |