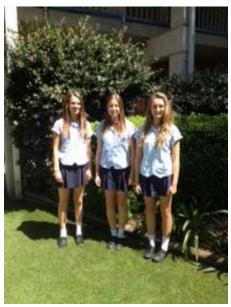

I would like to thank Greg for the generosity he has shown our students in delivering his presentation.

Throughout Term 3 Ms Donnelly's Year 9 Elective Geography worked on the Climate Clever Energy Savers Project (CCES). All students worked hard in their groups over the term to devise plans to help Merewether High become more environmentally sustainable. Everyone's projects were fantastic, but in the end ours was chosen to gain the \$1000 grant from the Department of Education. Lighting at Merewether High consumes 35% of the school's energy bill. We thought that this was an unreasonable amount but there are other options. Our project plans to replace the 124 energy consuming single T8 light bulbs with T5 energy efficient florescent bulbs. This swap would save the school 2,130kW of energy and \$450 annually. This money could go back to replace the other 768 double fluorescent bulbs, ultimately saving the school 28550kW of energy and \$6030 per

We hope to implement this plan by the end of the year and look forward to seeing Merewether High School becoming greener.

By Sasha Edwards, Imogen Lewis and Kirra Smith