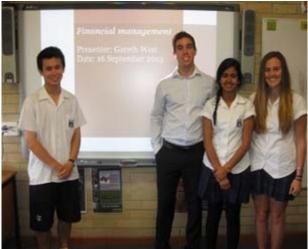

#### **Guest Speaker – Business Studies**

Gareth West a Senior Accountant from PricewaterhouseCoopers (PwC) came to Merewether High School to speak to Year 12 Business Studies students on the HSC topic of Finance. Gareth covered the processes of financial management, including financial ratios and the limitations of financial reports. Students were also given a range of short answer financial questions so that they could apply the information which was covered during the talk. Students were able to broaden their knowledge of the topic in preparation for the upcoming HSC Business Studies examination on 28 October.

I would like to thank Gareth for sharing his expertise with the students as well as PwC for allowing him the time to come to Merewether High School.

Kerry West Head Teacher Social Science