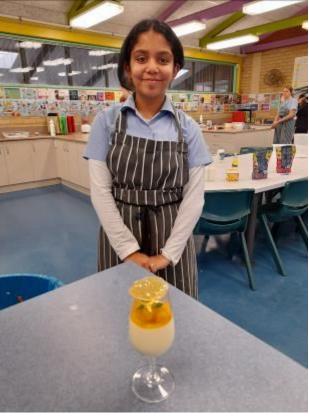

### **Year 9 Food Technology**

Year 9 Food Technology have just completed an assessment task on Food Preservation. The task involved researching methods in which fruits are preserved and then selecting two fruits preserved in different ways and incorporating them into a cafe style dessert. The students prepared and presented some amazing desserts,

including those pictured.

Vicki McCudden - Head Teacher TAS

2021