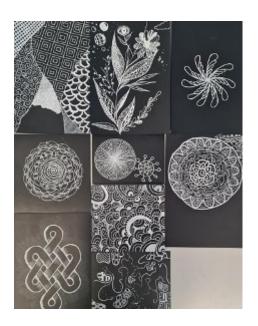

#### **ART CLUB**

Art Club has been up and running during lunchtime on Monday in FA2. Students are provided with authentic artmaking experiences and are encouraged to bring their friends and lunch to enjoy the creative environment. This term we have been designing our own jigsaw puzzles using Posca pens, making ceramic vessels and insect creature scratchboard designs as well as beautiful monochromatic Zentanles. Any students interested in joining Art Club can come and join us in FA2 on Mondays.