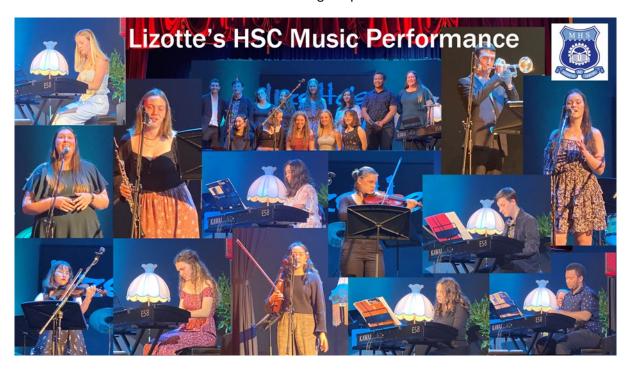

2021

On Thursday 2<sup>nd</sup> June, I was privileged to attend Lizotte's to watch our HSC Music students. Not only were the performances amazing, our students shone on the stage, entertaining and captivating the audience with their incredible musicianship. We are so incredibly fortunate to have such talented students at Merewether High School, who are not only supported by our dedicated CAPA staff, but also their families and external music teachers.

I would like to congratulate and thank our HSC Music students: Aidan, Jacob, Elise, Eve, Jenna, Dawn, Scarlett, Manon, James, Lily, Grace, Sophia, Georgia for an outstanding evening. Additionally, I would like to extend a heartfelt thank you to Ms Alison Tenorio, Ms Rebekah McClure, the accompanists, our supportive parent body and staff who were in attendance and all who made the evening so special and memorable.