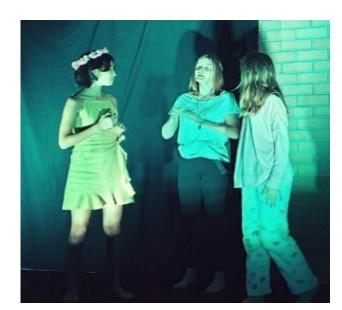

#### **YEAR 8 DRAMA PERFORMANCE**

On the evening of Thursday the 13th of May, Year 8 Drama presented "Limited Edition", an original production comprising of eight performances. The students were tasked with producing short plays devised solely by their group, as well as small skits from Monty Python. Each performance demonstrated elements learnt throughout the elective course, and a recording of the event was used for the students' critics review assessment task. Friends and family filled the audience, adding an exciting buzz to the room!