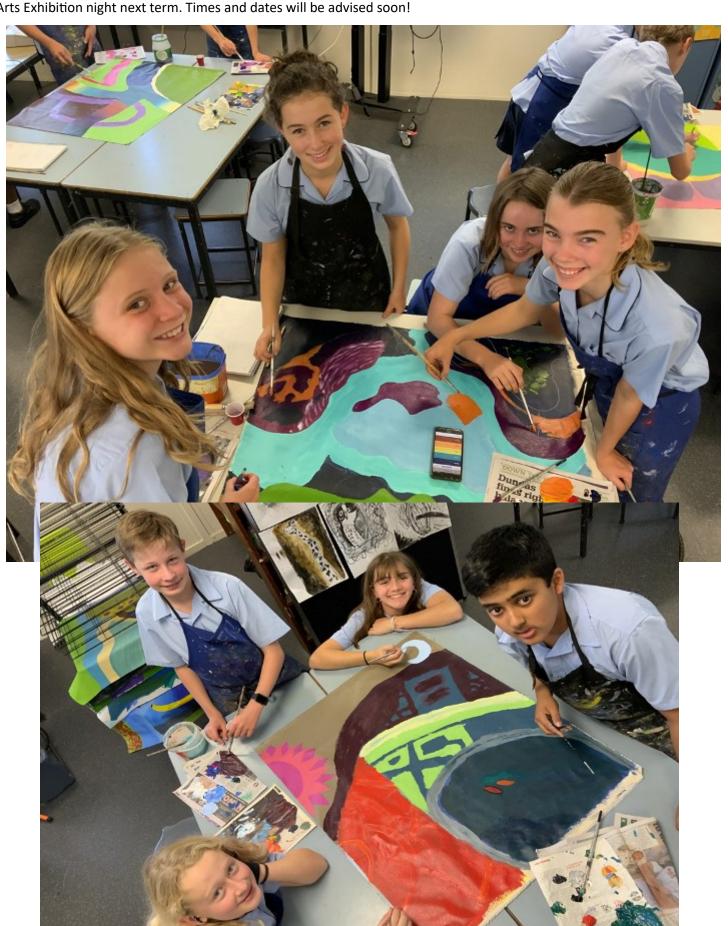

#### **YEAR 7 VISUAL ARTS**

Year 7 Visual Arts students are working towards completing their collaborative landscape paintings ready for our Visual Arts Exhibition night next term. Times and dates will be advised soon!