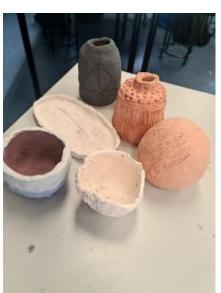

#### **ART CLUB**

Art Club has been up and running during lunchtime on Monday in FA2. Students are provided with authentic artmaking experiences and are encouraged to bring their friends and lunch to enjoy the creative environment. This term we have been designing our own jigsaw puzzles using Posca pens, making ceramic vessels and insect creature scratchboard designs as well as beautiful monochromatic Zentanles. Any students interested in joining Art Club can come and join us in FA2 on Mondays.