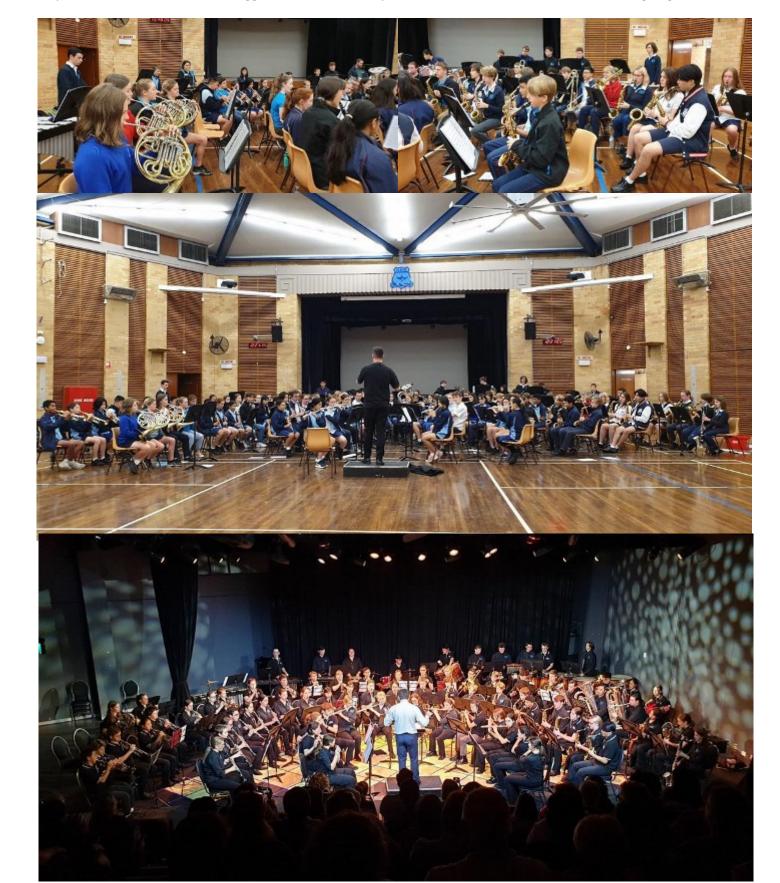

#### **HUNTER WIND ENSEMBLE - GOSFORD HIGH WORKSHOP + CONCERT**

13 Merewether High School students are members of the highly acclaimed NSW DoE regional music ensemble, Hunter Wind Ensemble. This Ensemble has toured locally, nationally and internationally. On Friday 21<sup>st</sup> May, they participated in a combined workshop with our nearest Academically Selective High School, Gosford High School. This culminated in performing some combined pieces in 2 concerts on Saturday 22<sup>nd</sup> May at the very new, and impressive Red Tree Theatre at Tuggerah. The relationship between the two ensembles will be an ongoing one.

#### **HUNTER SINGERS – RED TREE THEATRE PERFORMANCE**

Hunter Singers is the NSW DoE regional Vocal Ensemble that is the brainchild of retired MHS Head Teacher CAPA, Ms Kim Sutherland OAM. Eight Merewether High School students are members of this ensemble that, like Hunter Wind Ensemble, has toured locally, nationally and internationally. Hunter Singers is very proud of their promotion of Australian Music by having commissioned many Australian composers to write for the ensemble. Hunter Singers performed in the combined concert with Hunter Wind Ensemble and Gosford High School on 22<sup>nd</sup> May.