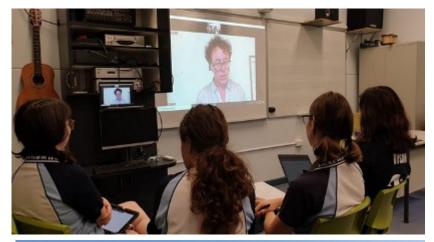

#### HSC MUSIC 2/MUSIC EXTENSION - SYDNEY CONSERVATORIUM OF MUSIC

On the 12th May, Year 12 Music 2 students boarded the 6:30am train to travel to Sydney Conservatorium. Once there, they experienced a 2 hour session with lecturer/composer/HSC composition marker, Dr Jim Coyle, to work on and receive feedback on their mandatory HSC compositions. This face to face session followed a Zoom conference meeting with Dr

Coyle earlier in the year. Students then attended a lunchtime concert in Verbrugghen Hall featuring small ensembles presented by 3rd year university students. MHS HSC students found this an excellent experience in not only observing the quality of technique, but to critique stage presence and performance criteria. This has been an invaluable connection between Sydney University and Merewether High School that both establishments wish to continue well into the future.