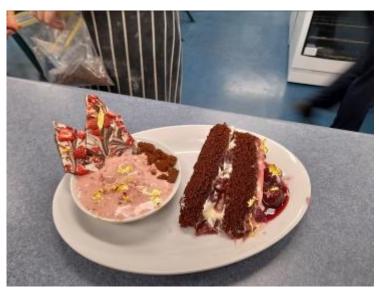

### **Year 9 Food Technology**

Year 9 Food Technology have just completed an assessment task on Food Preservation. The task involved researching methods in which fruits are preserved and then selecting two fruits preserved in different ways and incorporating them into a cafe style dessert. The students prepared and presented some amazing desserts,

including those pictured.

Vicki McCudden - Head Teacher TAS

2021