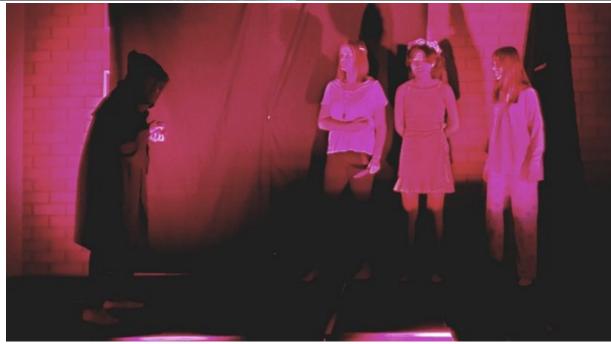

#### **YEAR 8 DRAMA PERFORMANCE**

On the evening of Thursday the 13th of May, Year 8 Drama presented "Limited Edition", an original production comprising of eight performances. The students were tasked with producing short plays devised solely by their group, as well as small skits from Monty Python. Each performance demonstrated elements learnt throughout the elective course, and a recording of the event was used for the students' critics review assessment task. Friends and family filled the audience, adding an exciting buzz to the room!