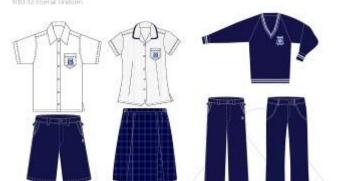

2021

Shop Hours Monday 8:00-12:00pm Thursday 1.00-3.30pm

Contact Details 0401 725 885 merevretherhigh@alinta.com.au 130 Chatham Street, Broadmeadow NSW 2292