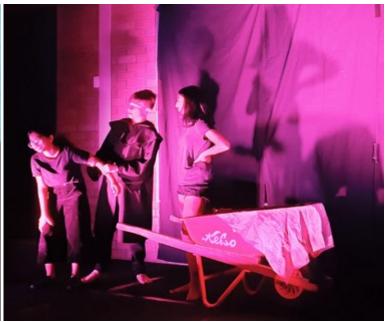

#### **YEAR 8 DRAMA PERFORMANCE**

On the evening of Thursday the 13th of May, Year 8 Drama presented "Limited Edition", an original production comprising of eight performances. The students were tasked with producing short plays devised solely by their group, as well as small skits from Monty Python. Each performance demonstrated elements learnt throughout the elective course, and a recording of the event was used for the students' critics review assessment task. Friends and family filled the audience, adding an exciting buzz to the room!