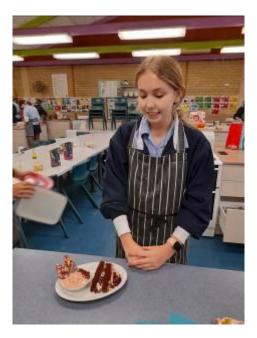

### **Year 9 Food Technology**

Year 9 Food Technology have just completed an assessment task on Food Preservation. The task involved researching methods in which fruits are preserved and then selecting two fruits preserved in different ways and incorporating them into a cafe style dessert. The students prepared and presented some amazing desserts,

including those pictured.

Vicki McCudden - Head Teacher TAS

2021