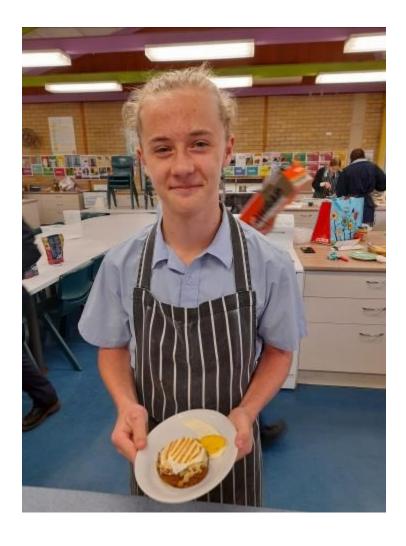

### **Year 9 Food Technology**

Year 9 Food Technology have just completed an assessment task on Food Preservation. The task involved researching methods in which fruits are preserved and then selecting two fruits preserved in different ways and incorporating them into a cafe style dessert. The students prepared and presented some amazing desserts,

including those pictured.

Vicki McCudden - Head Teacher TAS

2021