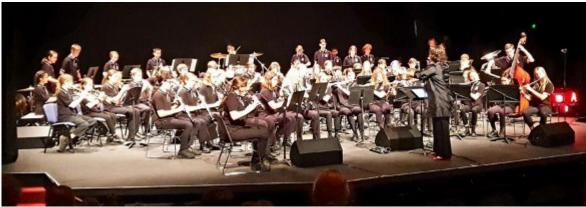

#### **HUNTER WIND ENSEMBLE - GOSFORD HIGH WORKSHOP + CONCERT**

13 Merewether High School students are members of the highly acclaimed NSW DoE regional music ensemble, Hunter Wind Ensemble. This Ensemble has toured locally, nationally and internationally. On Friday 21<sup>st</sup> May, they participated in a combined workshop with our nearest Academically Selective High School, Gosford High School. This culminated in performing some combined pieces in 2 concerts on Saturday 22<sup>nd</sup> May at the very new, and impressive Red Tree Theatre at Tuggerah. The relationship between the two ensembles will be an ongoing one.

#### **HUNTER SINGERS – RED TREE THEATRE PERFORMANCE**

Hunter Singers is the NSW DoE regional Vocal Ensemble that is the brainchild of retired MHS Head Teacher CAPA, Ms Kim Sutherland OAM. Eight Merewether High School students are members of this ensemble that, like Hunter Wind Ensemble, has toured locally, nationally and internationally. Hunter Singers is very proud of their promotion of Australian Music by having commissioned many Australian composers to write for the ensemble. Hunter Singers performed in the combined concert with Hunter Wind Ensemble and Gosford High School on 22<sup>nd</sup> May.