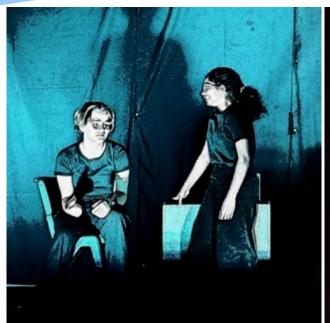

#### **YEAR 8 DRAMA PERFORMANCE**

On the evening of Thursday the 13th of May, Year 8 Drama presented "Limited Edition", an original production comprising of eight performances. The students were tasked with producing short plays devised solely by their group, as well as small skits from Monty Python. Each performance demonstrated elements learnt throughout the elective course, and a recording of the event was used for the students' critics review assessment task. Friends and family filled the audience, adding an exciting buzz to the room!