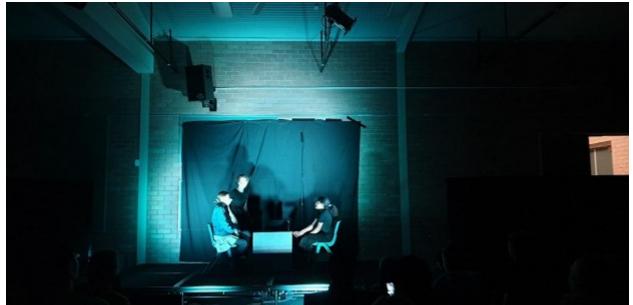

#### **YEAR 8 DRAMA PERFORMANCE**

On the evening of Thursday the 13th of May, Year 8 Drama presented "Limited Edition", an original production comprising of eight performances. The students were tasked with producing short plays devised solely by their group, as well as small skits from Monty Python. Each performance demonstrated elements learnt throughout the elective course, and a recording of the event was used for the students' critics review assessment task. Friends and family filled the audience, adding an exciting buzz to the room!